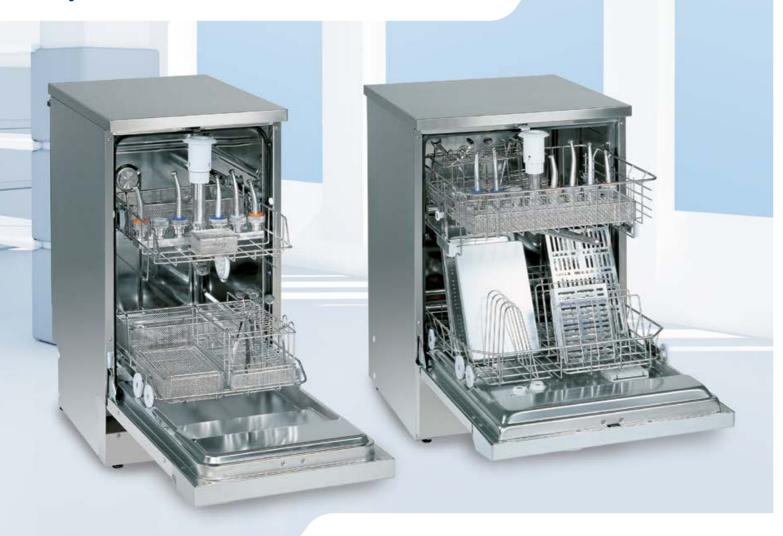

## Efficiency

The large capacity washing chamber, twin trolleys, eco-slim steam condenser, extensive range of washing programs, handy control panel display and visual and acoustic endof-cycle warnings all help to ensure easy operation and top quality performance.

### Reliability

The washing chamber and door made from AISI 316L stainless steel, detergent dosage control via flow sensors and timer, the "soft start" function to avoid thermal shock in the chamber and numerous anti-impurity filters ensure the Tethys product provides outstanding performance.

### Thorough drying

The Tethys D60 model is fitted with a highly efficient forcedair load drier.

The system comprises an efficient hot air generator and powerful fan, which circulates purified hot air in the washing chamber, ensuring quality and sterility through the use of an absolute HEPA filter.

### Dimensions

There are 45 cm (Tethys T45), and 60 cm (Tethys D60/ T60) versions available, so these washer-disinfectors can be easily installed under a worktop, and will fit into various layouts in sterilization areas without difficulty.