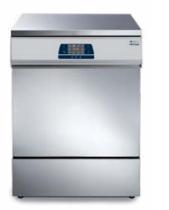

To ensure the required standard of safety and efficiency, each step takes time, dedication and scrupulous attention.

Without doubt, the answer to obtaining the best results with least effort is provided by the latest series of Tethys washer-disinfectors. These completely automatic devices guarantee perfect cleaning of instruments and the highest standard of disinfection, while ensuring at the same time complete protection for operators and the elimination of any possible procedural errors.

Designed and constructed to best meet the needs of a market that is ever more mature and aware, Tethys washer-disinfectors represent a perfect synthesis of reliability, user-friendliness, leading-edge features and absolutely no loss of performance over time.

## Efficiency

The large capacity washing chamber, twin trolleys, eco-slim steam condenser, extensive range of washing programs, handy control panel display and visual and acoustic endof-cycle warnings all help to ensure easy operation and top quality performance.