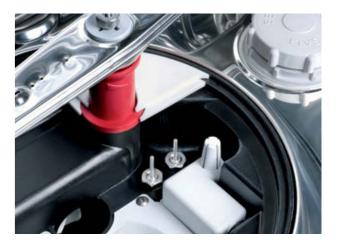

#### Door locking system

An automatically controlled electromagnetic device prevents the door being opened until a cycle has finished.

At the end of a process, the door opens automatically, so that no condensation forms.

#### Steam condenser

The integrated steam condenser can swiftly eliminate the saturated steam generated inside the machine during the disinfection phase, so condensation cannot form during the cycle.

#### Peristaltic pumps

Tethys thermo-disinfectors are fitted with two peristaltic pumps, for controlled detergent and neutralizing additive dosage, and high-precision level sensors (optional on Tethys T60/T45). This set-up ensures total repeatability, without the need for staff intervention.