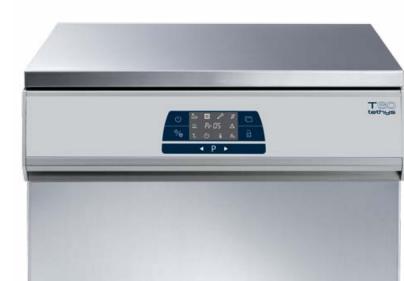

| Specifications                                    | Tethys D60                                                                             | Tethys T60                                             | Tethys T45        |  |
|---------------------------------------------------|----------------------------------------------------------------------------------------|--------------------------------------------------------|-------------------|--|
| Control system                                    |                                                                                        | Electronic with microprocessor                         |                   |  |
| Available programs                                | 15 (including 6 personalizable)                                                        |                                                        |                   |  |
| Instrumentation                                   | Digit                                                                                  | al display with "soft-touch" keyb                      | ooard             |  |
| In-chamber temperature                            | Fro                                                                                    | om room temperature up to 95                           | °C                |  |
| Temperature sensors (2x)                          | Resistance                                                                             | e thermometers PT 1000 cl. B (I                        | EC 60751)         |  |
| Dosing systems for detergent and neutralizer      |                                                                                        | Peristaltic pumps                                      |                   |  |
| Detergent and neutralizer level sensors           | Ye                                                                                     | s (optional on Tethys T60 and T                        | 45)               |  |
| Door locking system                               | Yes, electromagnetic with automatic opening                                            |                                                        |                   |  |
| Traceability                                      | Data storage on last 100 programs carried out                                          |                                                        | ried out          |  |
| RS232 serial port                                 | Yes (to connect to PC and printer)                                                     |                                                        |                   |  |
| Cycle archive                                     | Yes, with dedicated program                                                            |                                                        |                   |  |
| Washing chamber material                          | AISI 316L stainless steel                                                              |                                                        |                   |  |
| Outside panels                                    | AISI 304 stainless steel<br>Forced air,<br>with hot air generator                      |                                                        |                   |  |
| Drying system                                     |                                                                                        |                                                        | mal               |  |
| Pre-filter                                        | Yes (class C 98%)                                                                      |                                                        | NO                |  |
| HEPA filter                                       | Yes (class \$ 99,999%)                                                                 |                                                        | NO                |  |
| Water supply                                      | Normal cold water supply (2                                                            | Normal cold water supply (1,5 - 5 bar) Distilled water |                   |  |
| Built-in water softener                           | Yes, automatic volumetric regeneration (up to 60°F)<br>High-efficiency ECO SLIM system |                                                        | up to 60°F)       |  |
| Steam condenser                                   |                                                                                        |                                                        | n                 |  |
| Water heater power<br>(electronically controlled) | 2,3 kW (single-phase version)3,0 kW6,3 kW (three-phase version)3,0 kW                  |                                                        |                   |  |
| External dimensions (W x D x H)                   | 600x605x850                                                                            | 600x605x850 (830*) mm                                  |                   |  |
| Chamber dimensions (W x D x H)                    | 520x515x545 mm                                                                         |                                                        | 380x480x590 mm    |  |
| Weight                                            | 70 kg                                                                                  |                                                        | 50 kg             |  |
| Voltage and rated power                           | 1/N/PE 230V ~5                                                                         | 0Hz - 2,8 kW                                           | 1/N/PE 230V ~50Hz |  |
| Voltage and rated power                           | 3/N/PE 400V ~50Hz - 7,0 kW                                                             |                                                        |                   |  |
| Noise level                                       | < 50 dB(A)                                                                             |                                                        |                   |  |