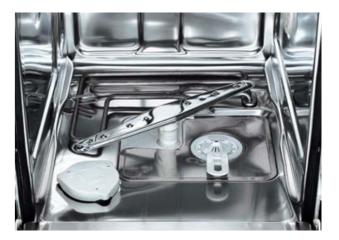

#### Peristaltic pumps

Tethys thermo-disinfectors are fitted with two peristaltic pumps, for controlled detergent and neutralizing additive dosage, and high-precision level sensors (optional on Tethys T60/T45). This set-up ensures total repeatability, without the need for staff intervention.

### Reliability

The washing chamber and door made from AISI 316L stainless steel, detergent dosage control via flow sensors and timer, the "soft start" function to avoid thermal shock in the chamber and numerous anti-impurity filters ensure the Tethys product provides outstanding performance.