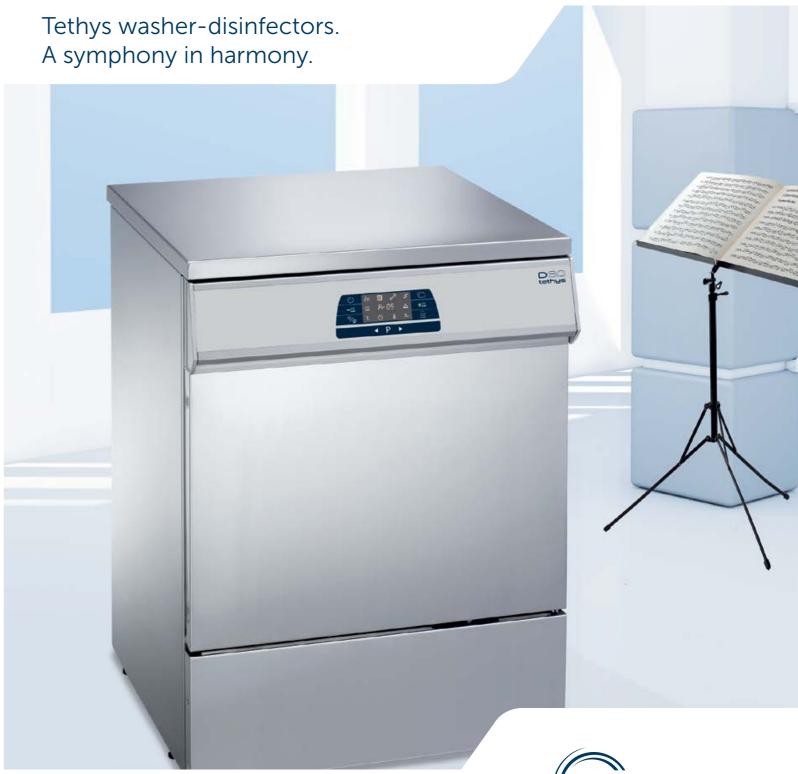

# Tethys: "ouverture"

To ensure the required standard of safety and efficiency, each step takes time, dedication and scrupulous attention.

Without doubt, the answer to obtaining the best results with least effort is provided by the latest series of Tethys washer-disinfectors. These completely automatic devices guarantee perfect cleaning of instruments and the highest standard of disinfection, while ensuring at the same time complete protection for operators and the elimination of any possible procedural errors.

Designed and constructed to best meet the needs of a market that is ever more mature and aware, Tethys washer-disinfectors represent a perfect synthesis of reliability, user-friendliness, leading-edge features and absolutely no loss of performance over time.