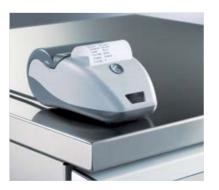

### Traceability

The EN 15883 standard requires a complete check on the thermal-disinfection processes carried out. For this purpose, Tethys washer-disinfectors can interface with a printer (optional) or computer, to provide a fully detailed report on all parameters related to the washing cycle.

#### Printer

Traceability of washing and disinfection cycles is an indispensable requirement as evidence that a process has been carried out correctly. The optional printer therefore becomes a useful accessory for saving data in print-out form.