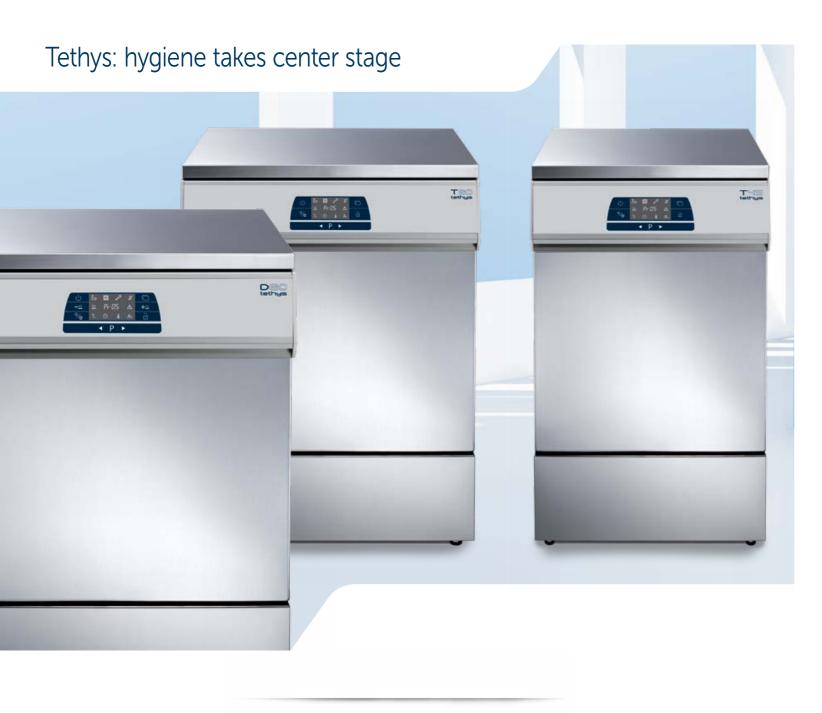

### Dimensions

There are 45 cm (Tethys T45), and 60 cm (Tethys D60/ T60) versions available, so these washer-disinfectors can be easily installed under a worktop, and will fit into various layouts in sterilization areas without difficulty.