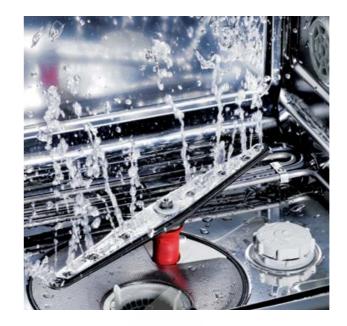

#### Peristaltic pumps

Tethys thermo-disinfectors are fitted with two peristaltic pumps, for controlled detergent and neutralizing additive dosage, and high-precision level sensors (optional on Tethys T60/T45). This set-up ensures total repeatability, without the need for staff intervention.

### Reliability

The washing chamber and door made from AISI 316L stainless steel, detergent dosage control via flow sensors and timer, the "soft start" function to avoid thermal shock in the chamber and numerous anti-impurity filters ensure the Tethys product provides outstanding performance.