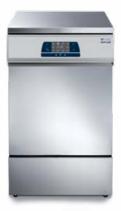

To ensure the required standard of safety and efficiency, each step takes time, dedication and scrupulous attention.

Without doubt, the answer to obtaining the best results with least effort is provided by the latest series of Tethys washer-disinfectors. These completely automatic devices guarantee perfect cleaning of instruments and the highest standard of disinfection, while ensuring at the same time complete protection for operators and the elimination of any possible procedural errors.

Designed and constructed to best meet the needs of a market that is ever more mature and aware, Tethys washer-disinfectors represent a perfect synthesis of reliability, user-friendliness, leading-edge features and absolutely no loss of performance over time.

## Efficiency

The large capacity washing chamber, twin trolleys, eco-slim steam condenser, extensive range of washing programs, handy control panel display and visual and acoustic endof-cycle warnings all help to ensure easy operation and top quality performance.