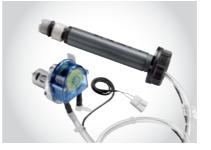

#### Peristaltic pumps

Tethys thermo-disinfectors are fitted with two peristaltic pumps, for controlled detergent and neutralizing additive dosage, and high-precision level sensors (optional on Tethys T60/T45). This set-up ensures total repeatability, without the need for staff intervention.