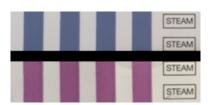

## Characteristics:

- ◆ Conform to ISO 11140 1 Type 2 EN 867 part 5 class B
- ◆ Clear transition of color into pink
- ◆ Easy to interpret
- ◆ Easy to document
- ◆ Non-Toxic / Lead Free
- ◆ Can be fully recycled
- ◆ PCD guaranteed for 500 Cycles (134°C 3,5 min)