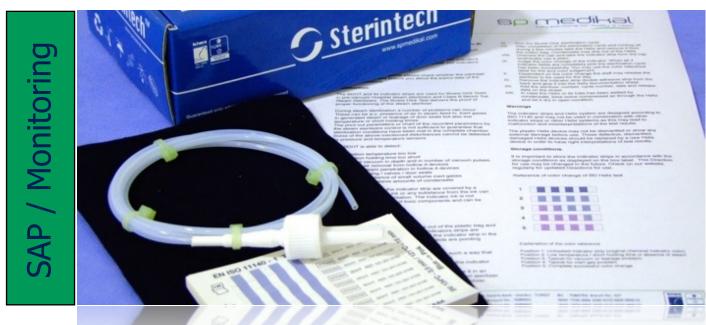

## **Bowie Dick Helix ... for Hollow Loads**

REF: 101.201.0100 Hollow A Helix with 1,5 mtr tube Unit: 100 indicators REF: 101.201.0250 Hollow A Helix with 1,5 mtr tube Unit: 250 indicators

Helix devices and their indicators have proven that they detect failures during each cycle much earlier than other chemical indicators / integrators.

The EN 285: 2009 are specifying the Helix test (Hollow A) to be used as Bowie Dick Test as well as Batch Monitoring when hospitals are sterilizing Hollow Loads. Next to that this Bowie Dick Helix Test is an obligatory test for class B Bench Top Steam sterilizers.

## Characteristics:

- ◆ Conform to ISO 11140 1 Type 2 EN 867 part 5 class B
- ◆ Clear transition of color into pink
- ◆ Easy to interpret
- ◆ Easy to document
- ◆ Non-Toxic / Lead Free
- ◆ Can be fully recycled
- ◆ PCD guaranteed for 500 Cycles (134°C 3,5 min)